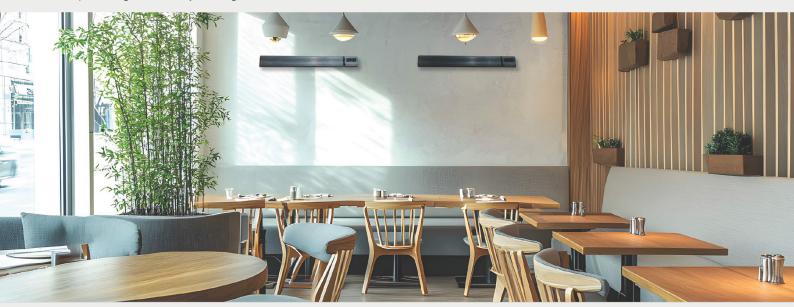

# i-warm strata

Infrared | Tower Wall & Ceiling Heating

## Infrared | Tower Wall & Ceiling Heating

| Model       | Finish | Power | Size (WxHxD)   | Weight |
|-------------|--------|-------|----------------|--------|
| IWS-12-940  | Black  | 1200W | 940x150x6.3mm  | 5.2KG  |
| IWS-18-1240 | Black  | 1800W | 1240x150x6.3mm | 6.2KG  |
| IWS-24-1540 | Black  | 2400W | 1540x150x6.3mm | 7.1KG  |

# i-warm strata

#### i-warm strata

The i-warm omni system is a product that can be installed in walls & ceilings for unparalleled flexibility and versatility when heating your home. Designed with cutting-edge graphene infrared technology, the i-warm omni can be a comprehensive and innovative approach to radiant heating. Whether you're looking to heat a specific area or an entire room, i-warm omni delivers comfort and efficiency from every angle.