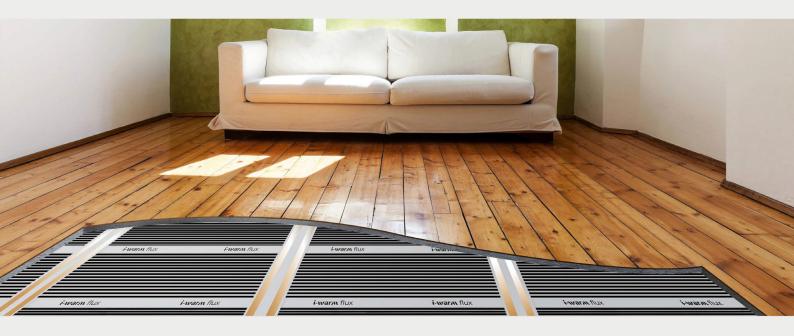

#### i-warm flux

The i-warm flux underfloor heating system is a retrofit-friendly product, suitable to be installed with LVT & SPC flooring, engineered wood (dry-lay) as well as heat resistant carpet. It is designed to bring unparalleled comfort and efficiency to your home. Utilising ultra-thin, lightweight graphene technology that emits infrared, flux ensures a fast and even heat distribution, making it an ideal solution for modern living spaces.

#### **Unique Benefits:**

**Even Heat Distribution:** flux underfloor heating provides a more uniform heat spread compared to traditional radiators, eliminating cold spots and ensuring a pleasant ambient temperature throughout the room.

**Invisible Heating:** Hidden beneath your floor, flux offers a clutter-free aesthetic, maintaining the visual appeal of your interiors while delivering effective heating.

**Comfort and Convenience:** The gentle, radiant heat from flux enhances comfort, especially in areas like kitchens and living rooms, where warm floors add a touch of luxury to daily routines.