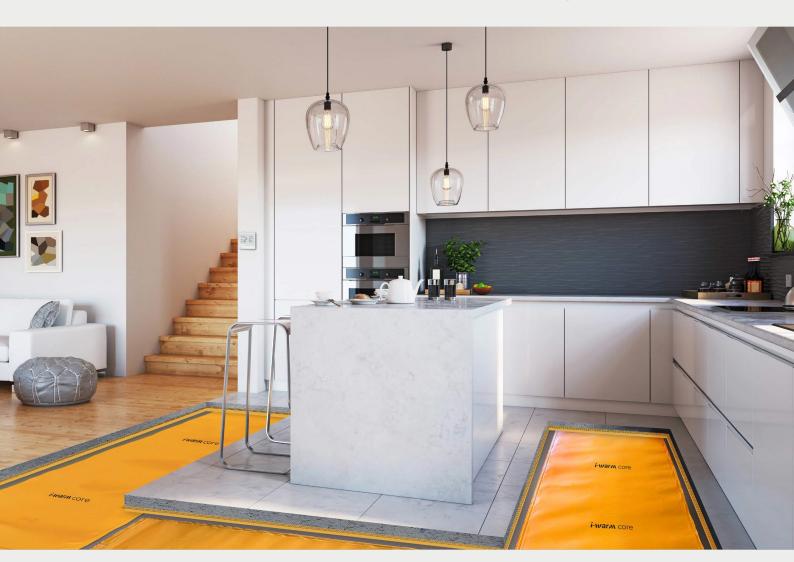

#### i-warm core

The i-warm core is designed to be installed under screed application, a professional-grade underfloor heating product. Ideal for early build projects, core utilises encapsulated PET technology combined with graphene infrared heating, making it suitable for demanding environments and durable flooring options.

#### **Unique Benefits:**

**Designed for Heavy-Duty Use:** The core system is built to withstand the rigours of construction environments and is compatible with durable flooring options, making it ideal for commercial properties as well as high-traffic residential areas.

**Long-Term Performance:** With its robust materials and advanced technology, core offers long-lasting performance and minimal maintenance, providing peace of mind for years to come.

**Consistent Heating:** Embedded directly into the flooring, core ensures a stable and consistent heat output, creating a comfortable and inviting atmosphere even in large spaces.