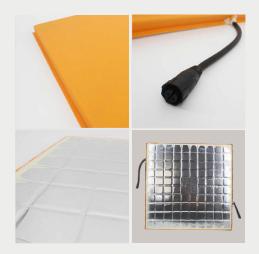

# i-warm omni

Infrared | Wall & Ceiling Heating

## Infrared | Wall & Ceiling Heating

| Model        | Power | Power per m₂ | Size (WxHxD) | Weight |
|--------------|-------|--------------|--------------|--------|
| IWO-39CM-75  | 75W   | 220W         | 39x78x20CM   | 1.0KG  |
| IWO-78CM-150 | 150W  | 220W         | 78x78x20CM   | 2.0KG  |

#### i-warm omni

The i-warm omni system is a product that can be installed in walls & ceilings for unparalleled flexibility and versatility when heating your home. Designed with cutting-edge graphene infrared technology, the i-warm omni can be a comprehensive and innovative approach to radiant heating. Whether you're looking to heat a specific area or an entire room, i-warm omni delivers comfort and efficiency from every angle.