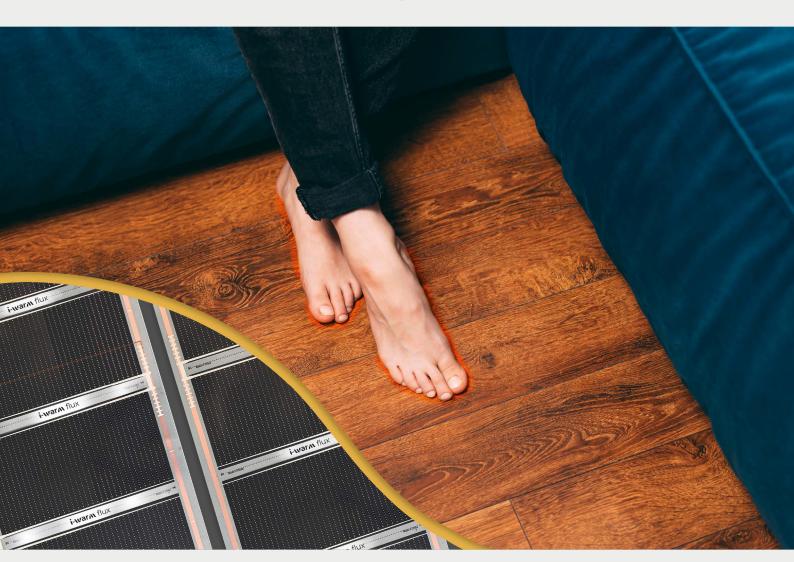

#### i-warm flux

The i-warm flux underfloor heating system is a retrofit-friendly product, suitable to be installed with LVT & SPC flooring, engineered wood (dry-lay) as well as heat resistant carpet. It is designed to bring unparalleled comfort and efficiency to your home. Utilising ultra-thin, lightweight graphene technology that emits infrared, flux ensures a fast and even heat distribution, making it an ideal solution for modern living spaces.

#### **Unique Benefits:**

**Even Heat Distribution:** flux underfloor heating provides a more uniform heat spread compared to traditional radiators, eliminating cold spots and ensuring a pleasant ambient temperature throughout the room.

**Invisible Heating:** Hidden beneath your floor, flux offers a clutter-free aesthetic, maintaining the visual appeal of your interiors while delivering effective heating.

**Comfort and Convenience:** The gentle, radiant heat from flux enhances comfort, especially in areas like kitchens and living rooms, where warm floors add a touch of luxury to daily routines.