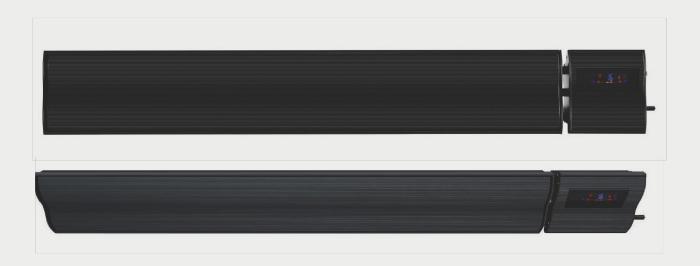

# i-warm strata

Infrared | Tower Wall & Ceiling Heating

## Infrared | Tower Wall & Ceiling Heating

| Model       | Finish | Power | Size (WxHxD)   | Weight |
|-------------|--------|-------|----------------|--------|
| IWS-12-940  | Black  | 1200W | 940x150x6.3mm  | 5.2KG  |
| IWS-18-1240 | Black  | 1800W | 1240x150x6.3mm | 6.2KG  |
| IWS-24-1540 | Black  | 2400W | 1540x150x6.3mm | 7.1KG  |

#### i-warm strata

The i-warm omni system is a product that can be installed in walls & ceilings for unparalleled flexibility and versatility when heating your home. Designed with cutting-edge graphene infrared technology, the i-warm omni can be a comprehensive and innovative approach to radiant heating. Whether you're looking to heat a specific area or an entire room, i-warm omni delivers comfort and efficiency from every angle.