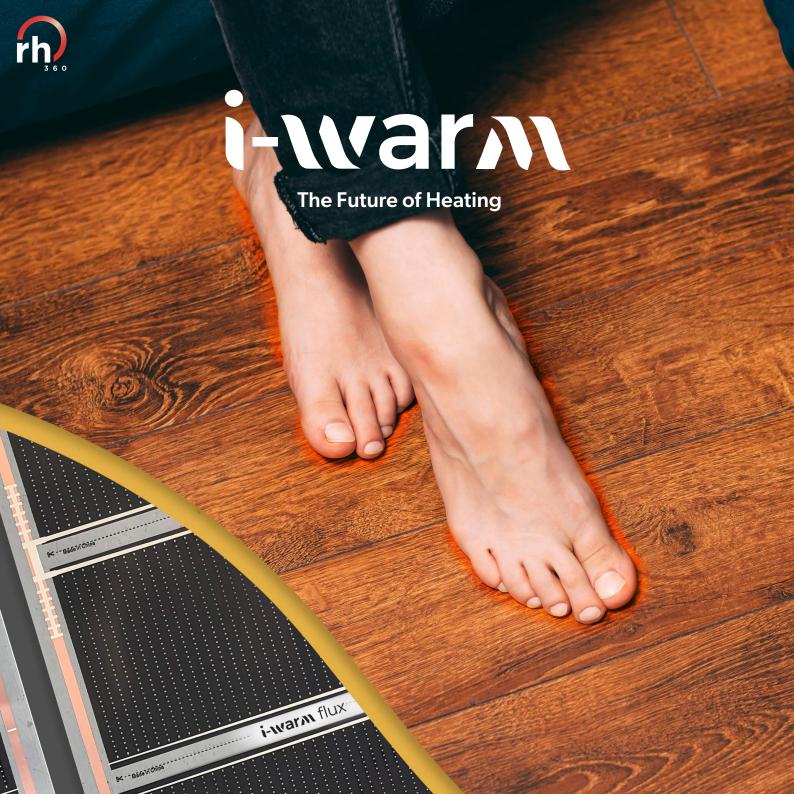

#### i-warm flux

The i-warm flux underfloor heating system is a retrofit-friendly product, suitable to be installed with LVT & SPC flooring, engineered wood (dry-lay) as well as heat resistant carpet. It is designed to bring unparalleled comfort and efficiency to your home. Utilising ultra-thin, lightweight graphene technology that emits infrared, flux ensures a fast and even heat distribution, making it an ideal solution for modern living spaces.

#### **Unique Benefits:**

**Even Heat Distribution:** flux underfloor heating provides a more uniform heat spread compared to traditional radiators, eliminating cold spots and ensuring a pleasant ambient temperature throughout the room.