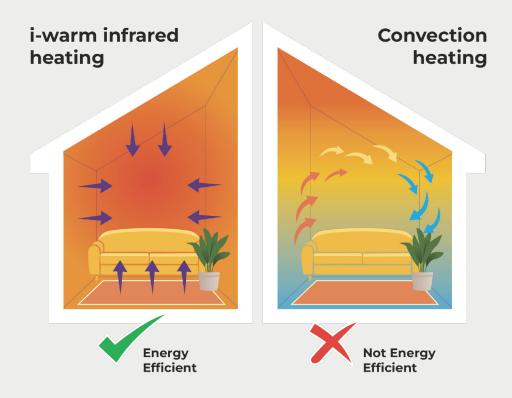

#### What is i-warm Infrared?

This image illustrates the key differences between infrared heating and convection heating, helping to explain why infrared provides a more comfortable and efficient warmth.

Infrared heating works by warming objects, surfaces, and people directly rather than just heating the air. This creates an even, consistent warmth throughout the space, preventing cold spots and temperature fluctuations. As shown in the image, the heat is evenly distributed, making the entire room feel cosy and comfortable from floor to ceiling.

Convection heating relies on circulating warm air, which naturally rises, creating an uneven temperature distribution. The image highlights how heat gathers near the ceiling, while the lower part of the room remains much cooler. This leads to draughts, cold floors, and inefficient heating, as warm air escapes more easily.