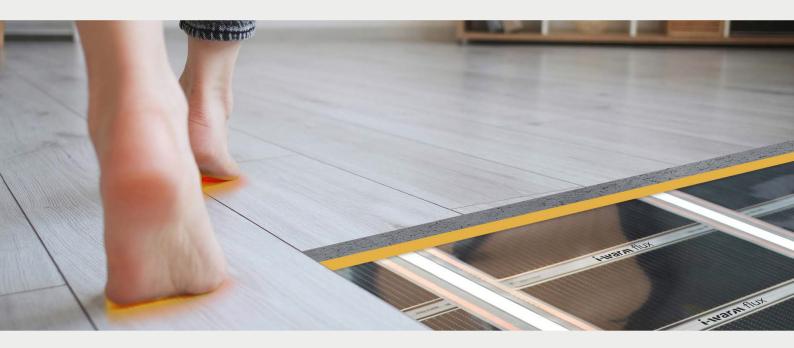

**Retrofit Friendly:** Designed for easy installation, flux can be fitted over existing floors using a vapour membrane (PET) and silver backed acoustic underlay available in 3mm & 6mm, making it a perfect choice for renovations and retrofits without extensive build up.

**Efficient Heating:** Delivering 220W per m<sup>2</sup> of infrared, flux ensures a consistent and comfortable warmth throughout your space, reducing cold spots and enhancing overall comfort.

**Smart Integration:** With our Salus Smart Thermostats and app integration, controlling your underfloor heating is simple and efficient, allowing you to manage temperatures remotely and optimise energy usage.