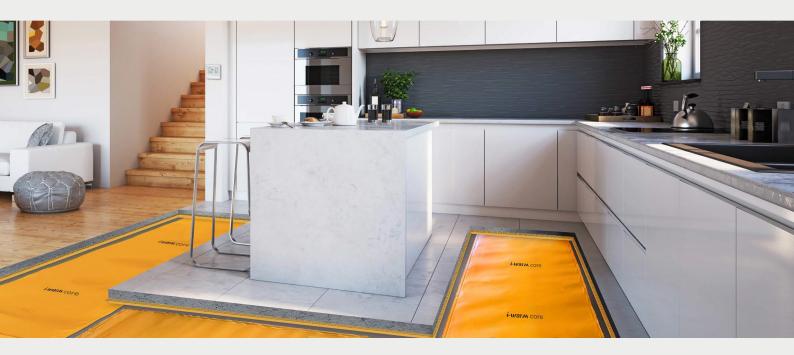

# i-warm core

Under-Screed Application | Infrared | Underfloor Heating

#### i-warm core

The i-warm core is designed to be installed under screed application, a professional-grade underfloor heating product. Ideal for early build projects, core utilises encapsulated PET technology combined with graphene infrared heating, making it suitable for demanding environments and durable flooring options.