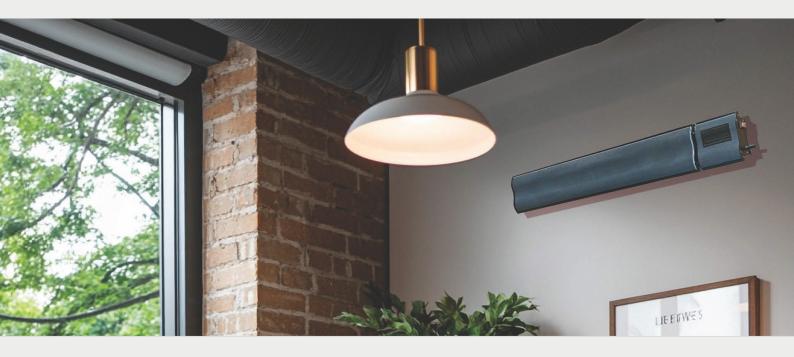

# i-warm strata

Infrared | Tower Wall & Ceiling Heating

## Infrared | Tower Wall & Ceiling Heating

| Model       | Finish | Power | Size (WxHxD)   | Weight |
|-------------|--------|-------|----------------|--------|
| IWS-12-940  | Black  | 1200W | 940x150x6.3mm  | 5.2KG  |
| IWS-18-1240 | Black  | 1800W | 1240x150x6.3mm | 6.2KG  |
| IWS-24-1540 | Black  | 2400W | 1540x150x6.3mm | 7.1KG  |

# i-warm strata

#### i-warm strata

The i-warm omni system is a product that can be installed in walls & ceilings for unparalleled flexibility and versatility when heating your home. Designed with cutting-edge graphene infrared technology, the i-warm omni can be a comprehensive and innovative approach to radiant heating. Whether you're looking to heat a specific area or an entire room, i-warm omni delivers comfort and efficiency from every angle.