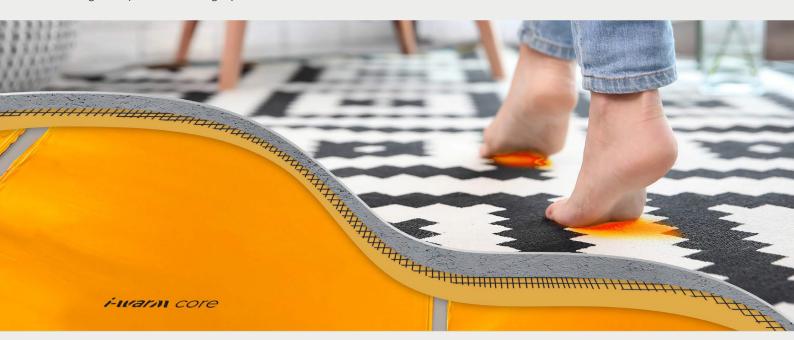

# i-warm core

Under-Screed Application | Infrared | Underfloor Heating

#### i-warm core

The i-warm core is designed to be installed under screed application, a professional-grade underfloor heating product. Ideal for early build projects, core utilises encapsulated PET technology combined with graphene infrared heating, making it suitable for demanding environments and durable flooring options.

**Early Build Installation:** core is designed to be embedded in screed during the construction phase, ensuring a solid, seamless integration with heavy-duty flooring such as porcelain tiles or stone.