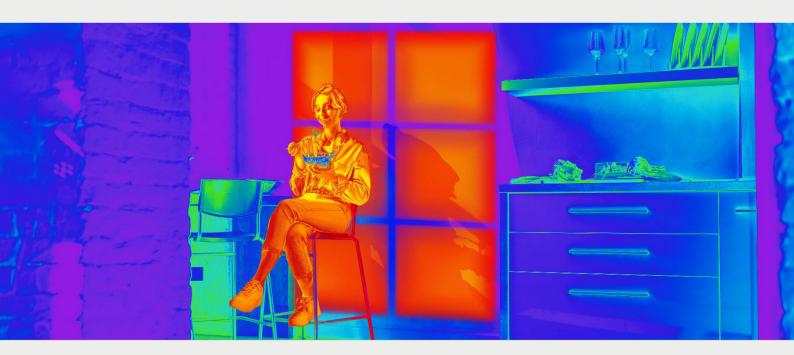

#### What is i-warm Infrared?

This image illustrates the key differences between infrared heating and convection heating, helping to explain why infrared provides a more comfortable and efficient warmth.

Infrared heating works by warming objects, surfaces, and people directly rather than just heating the air. This creates an even, consistent warmth throughout the space, preventing cold spots and temperature fluctuations. As shown in the image, the heat is evenly distributed, making the entire room feel cosy and comfortable from floor to ceiling.

Convection heating relies on circulating warm air, which naturally rises, creating an uneven temperature distribution. The image highlights how heat gathers near the ceiling, while the lower part of the room remains much cooler. This leads to draughts, cold floors, and inefficient heating, as warm air escapes more easily.