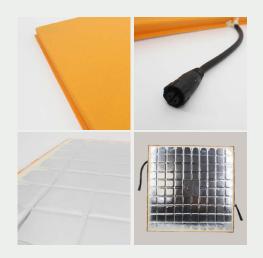

**Advanced Technology:** Each omni panel is constructed with ABS-encapsulated graphene infrared technology. This ensures safe, effective, and consistent heat distribution across the entire surface of the panel, resulting in an even and soothing warmth that enhances comfort.