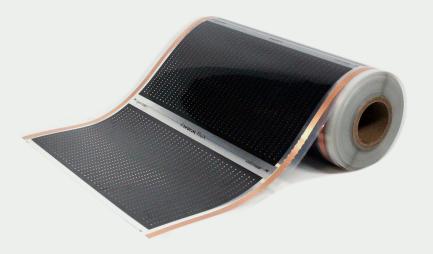

#### i-warm flux

The i-warm flux underfloor heating system is a retrofit-friendly product, suitable to be installed with LVT & SPC flooring, engineered wood (dry-lay) as well as heat resistant carpet. It is designed to bring unparalleled comfort and efficiency to your home. Utilising ultra-thin, lightweight graphene technology that emits infrared, flux ensures a fast and even heat distribution, making it an ideal solution for modern living spaces.

**Retrofit Friendly:** Designed for easy installation, flux can be fitted over existing floors using a vapour membrane (PET) and silver backed acoustic underlay available in 3mm & 6mm, making it a perfect choice for renovations and retrofits without extensive build up.