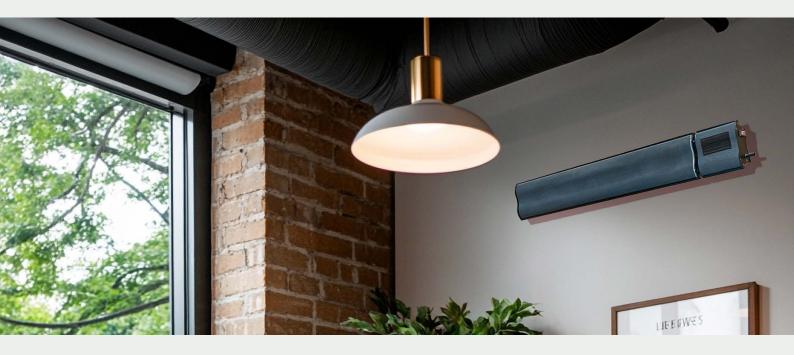

# i-warm strata

Infrared | Tower Wall & Ceiling Heating

### Infrared | Tower Wall & Ceiling Heating

| Model       | Finish | Power | Size (WxHxD)   | Weight |
|-------------|--------|-------|----------------|--------|
| IWS-12-940  | Black  | 1200W | 940x150x6.3mm  | 5.2KG  |
| IWS-18-1240 | Black  | 1800W | 1240x150x6.3mm | 6.2KG  |
| IWS-24-1540 | Black  | 2400W | 1540x150x6.3mm | 7.1KG  |

### i-warm strata

#### i-warm strata

The i-warm omni system is a product that can be installed in walls & ceilings for unparalleled flexibility and versatility when heating your home. Designed with cutting-edge graphene infrared technology, the i-warm omni can be a comprehensive and innovative approach to radiant heating. Whether you're looking to heat a specific area or an entire room, i-warm omni delivers comfort and efficiency from every angle.