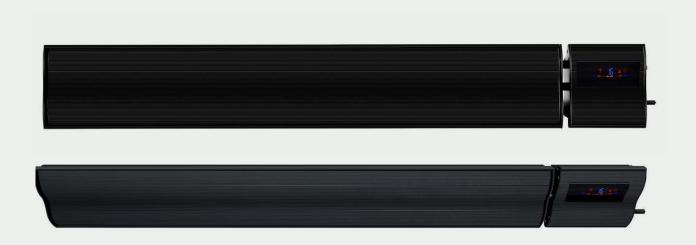

# i-warm strata

Infrared | Tower Wall & Ceiling Heating

### Infrared | Tower Wall & Ceiling Heating

| Model       | Finish | Power | Size (WxHxD)   | Weight |
|-------------|--------|-------|----------------|--------|
| IWS-12-940  | Black  | 1200W | 940x150x6.3mm  | 5.2KG  |
| IWS-18-1240 | Black  | 1800W | 1240x150x6.3mm | 6.2KG  |
| IWS-24-1540 | Black  | 2400W | 1540x150x6.3mm | 7.1KG  |

### i-warm strata

#### i-warm strata

The i-warm omni system is a product that can be installed in walls & ceilings for unparalleled flexibility and versatility when heating your home. Designed with cutting-edge graphene infrared technology, the i-warm omni can be a comprehensive and innovative approach to radiant heating. Whether you're looking to heat a specific area or an entire room, i-warm omni delivers comfort and efficiency from every angle.