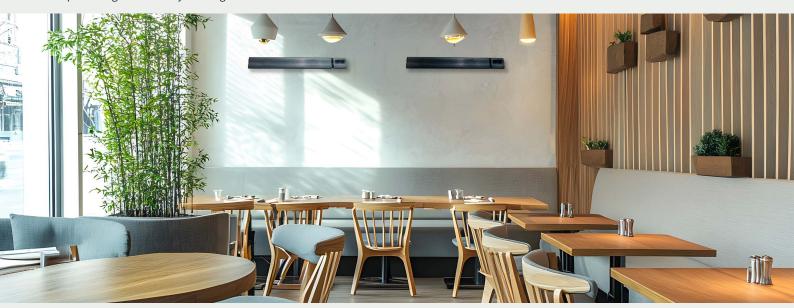

# i-warm omni

Infrared | Wall & Ceiling Heating

### Infrared | Wall & Ceiling Heating

| Model        | Power | Power per m <sup>2</sup> | Size (WxHxD) | Weight |
|--------------|-------|--------------------------|--------------|--------|
| IWO-39CM-75  | 75W   | 220W                     | 39x78x20CM   | 1.0KG  |
| IWO-78CM-150 | 150W  | 220W                     | 78x78x20CM   | 2.0KG  |

### i-warm omni

#### i-warm omni

The i-warm omni system is a product that can be installed in walls & ceilings for unparalleled flexibility and versatility when heating your home. Designed with cutting-edge graphene infrared technology, the i-warm omni can be a comprehensive and innovative approach to radiant heating. Whether you're looking to heat a specific area or an entire room, i-warm omni delivers comfort and efficiency from every angle.