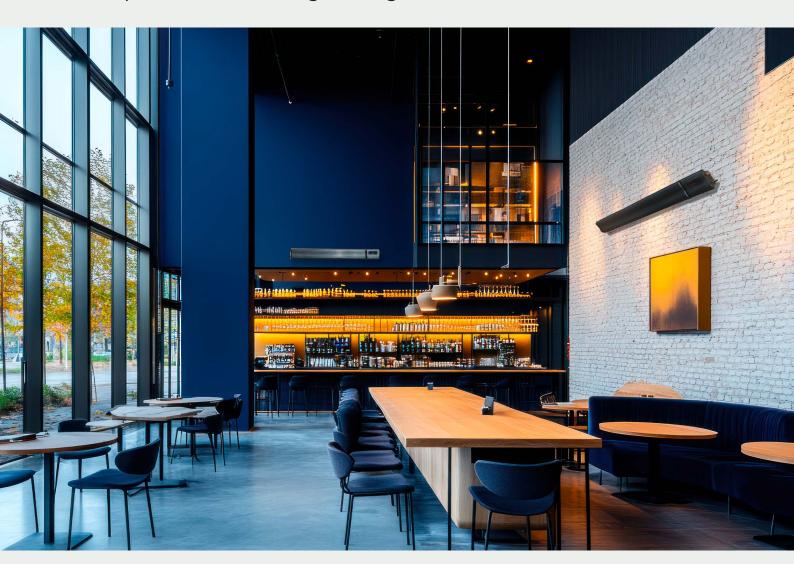

# i-warm strata

Infrared | Tower Wall & Ceiling Heating

### Infrared | Tower Wall & Ceiling Heating

| Model       | Finish | Power | Size (WxHxD)   | Weight |
|-------------|--------|-------|----------------|--------|
| IWS-12-940  | Black  | 1200W | 940x150x6.3mm  | 5.2KG  |
| IWS-18-1240 | Black  | 1800W | 1240x150x6.3mm | 6.2KG  |
| IWS-24-1540 | Black  | 2400W | 1540x150x6.3mm | 7.1KG  |

### i-warm strata

#### i-warm strata

The i-warm omni system is a product that can be installed in walls & ceilings for unparalleled flexibility and versatility when heating your home. Designed with cutting-edge graphene infrared technology, the i-warm omni can be a comprehensive and innovative approach to radiant heating. Whether you're looking to heat a specific area or an entire room, i-warm omni delivers comfort and efficiency from every angle.

#### Infrared | Tower Wall & Ceiling Heating