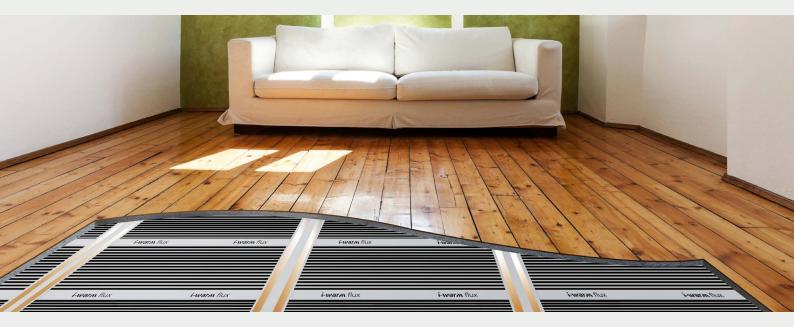

#### i-warm flux

The i-warm flux underfloor heating system is a retrofit-friendly product, suitable to be installed with LVT & SPC flooring, engineered wood (dry-lay) as well as heat resistant carpet. It is designed to bring unparalleled comfort and efficiency to your home. Utilising ultra-thin, lightweight graphene technology that emits infrared, flux ensures a fast and even heat distribution, making it an ideal solution for modern living spaces.

#### **Unique Benefits:**

**Even Heat Distribution:** flux underfloor heating provides a more uniform heat spread compared to traditional radiators, eliminating cold spots and ensuring a pleasant ambient temperature throughout the room.

**Invisible Heating:** Hidden beneath your floor, flux offers a clutter-free aesthetic, maintaining the visual appeal of your interiors while delivering effective heating.

**Comfort and Convenience:** The gentle, radiant heat from flux enhances comfort, especially in areas like kitchens and living rooms, where warm floors add a touch of luxury to daily routines.