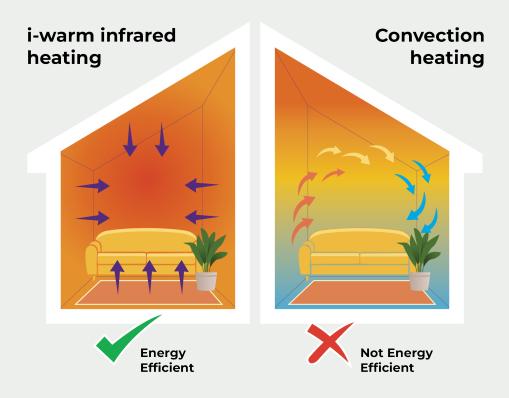

#### What is i-warm Infrared?

This image illustrates the key differences between infrared heating and convection heating, helping to explain why infrared provides a more comfortable and efficient warmth.

Infrared heating works by warming objects, surfaces, and people directly rather than just heating the air. This creates an even, consistent warmth throughout the space, preventing cold spots and temperature fluctuations. As shown in the image, the heat is evenly distributed, making the entire room feel cosy and comfortable from floor to ceiling.

Convection heating relies on circulating warm air, which naturally rises, creating an uneven temperature distribution. The image highlights how heat gathers near the ceiling, while the lower part of the room remains much cooler. This leads to draughts, cold floors, and inefficient heating, as warm air escapes more easily.