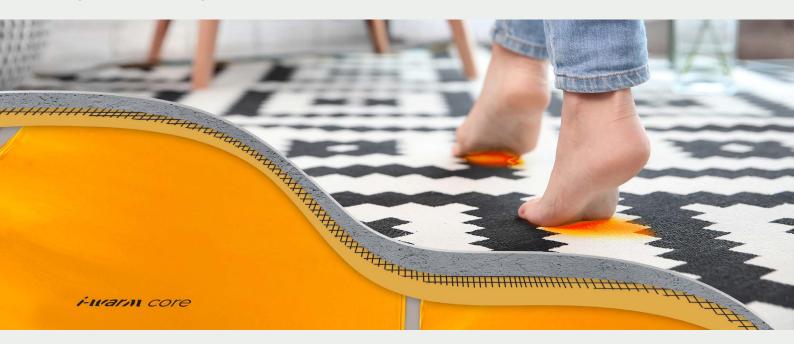

#### i-warm core

The i-warm core is designed to be installed under screed application, a professional-grade underfloor heating product. Ideal for early build projects, core utilises encapsulated PET technology combined with graphene infrared heating, making it suitable for demanding environments and durable flooring options.

**Early Build Installation:** core is designed to be embedded in screed during the construction phase, ensuring a solid, seamless integration with heavy-duty flooring such as porcelain tiles or stone.