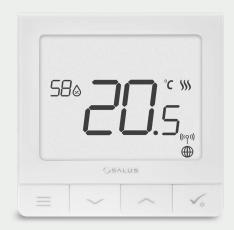

### Salus - SQ610RF White

The SQ610RF from SALUS is a sleek, white, slimline wireless thermostat designed for seamless compatibility with i-warm flux, core, omni & aura.

When paired with the UG800 Gateway, the SQ610RF can be controlled remotely via the SALUS Premium Lite App, allowing you to manage your heating effortlessly from anywhere. Additionally, it is fully compatible with Amazon Alexa and Google Home, allowing you to adjust your heating using simple voice commands.

This thermostat holds an ErP V certification, ensuring its energy consumption remains within strict EU-regulated limits. The ErP (Energy-related Products) directive accredits products that demonstrate high energy efficiency and sustainability, helping you reduce energy use while maintaining optimal comfort in your home.