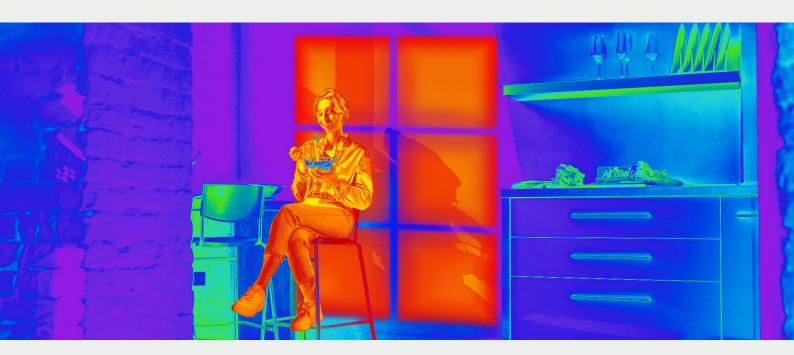

#### What is i-warm Infrared?

This image illustrates the key differences between infrared heating and convection heating, helping to explain why infrared provides a more comfortable and efficient warmth.

Infrared heating works by warming objects, surfaces, and people directly rather than just heating the air. This creates an even, consistent warmth throughout the space, preventing cold spots and temperature fluctuations. As shown in the image, the heat is evenly distributed, making the entire room feel cosy and comfortable from floor to ceiling.

Convection heating relies on circulating warm air, which naturally rises, creating an uneven temperature distribution. The image highlights how heat gathers near the ceiling, while the lower part of the room remains much cooler. This leads to draughts, cold floors, and inefficient heating, as warm air escapes more easily.