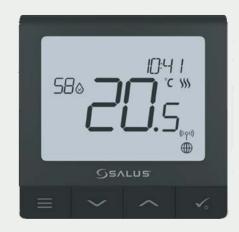

### Salus – SQ610BRF Black

The SQ610BRF from SALUS is a stylish, black, slimline wireless thermostat, designed to work seamlessly with i-warm flux, core, omni and aura.

When connected to the UG800 Gateway, it can be easily controlled via the SALUS Premium Lite App, giving you the flexibility to manage your heating remotely for ultimate convenience. Additionally, it is fully compatible with Amazon Alexa and Google Home, allowing you to adjust your heating using simple voice commands.

With its ErP V certification, the SQ610BRF meets strict EU energy efficiency standards, ensuring low energy consumption without compromising on performance. This accreditation highlights its sustainability, helping you maintain a comfortable home while reducing energy use.