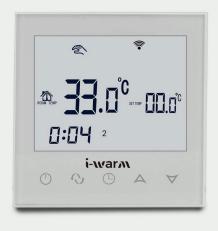

#### i-warm - IWT-16A-W White

The i-warm thermostat is available in white 16A as standard, compatible with our i-warm flux, core & omni heating products.

You can control it easily through the Tuya app on your smartphone, allowing you to manage your heating from anywhere with ease. Additionally, it integrates with Amazon Alexa and Google Home, enabling convenient voice control.

Where higher wattages are required for larger floor spaces, 32A is available on request.