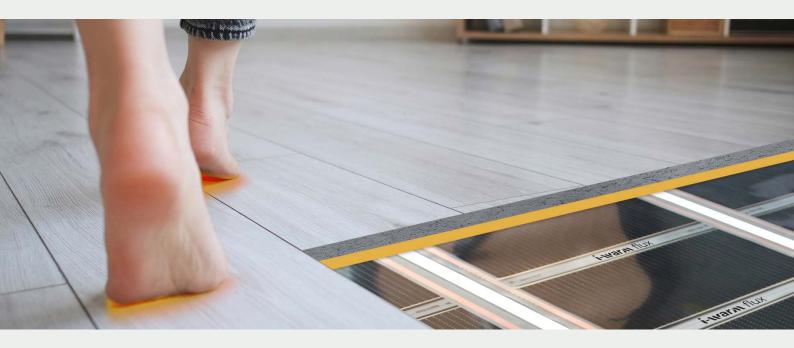

#### i-warm flux

The i-warm flux underfloor heating system is a retrofit-friendly product, suitable to be installed with LVT & SPC flooring, engineered wood (dry-lay) as well as heat resistant carpet. It is designed to bring unparalleled comfort and efficiency to your home. Utilising ultra-thin, lightweight graphene technology that emits infrared, flux ensures a fast and even heat distribution, making it an ideal solution for modern living spaces.

#### **Unique Benefits:**

**Even Heat Distribution:** flux underfloor heating provides a more uniform heat spread compared to traditional radiators, eliminating cold spots and ensuring a pleasant ambient temperature throughout the room.

**Efficient Heating:** Delivering 220W per m<sup>2</sup> of infrared, flux ensures a consistent and comfortable warmth throughout your space, reducing cold spots and enhancing overall comfort.

**Smart Integration:** With our Salus Smart Thermostats and app integration, controlling your underfloor heating is simple and efficient, allowing you to manage temperatures remotely and optimise energy usage.