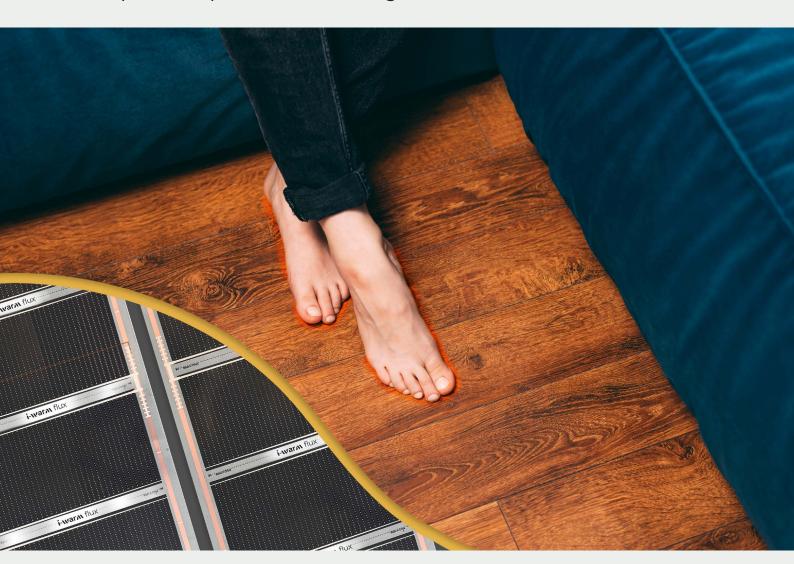

#### i-warm flux

The i-warm flux underfloor heating system is a retrofit-friendly product, suitable to be installed with LVT & SPC flooring, engineered wood (dry-lay) as well as heat resistant carpet. It is designed to bring unparalleled comfort and efficiency to your home. Utilising ultra-thin, lightweight graphene technology that emits infrared, flux ensures a fast and even heat distribution, making it an ideal solution for modern living spaces.

#### **Unique Benefits:**

**Even Heat Distribution:** flux underfloor heating provides a more uniform heat spread compared to traditional radiators, eliminating cold spots and ensuring a pleasant ambient temperature throughout the room.

**Invisible Heating:** Hidden beneath your floor, flux offers a clutter-free aesthetic, maintaining the visual appeal of your interiors while delivering effective heating.

**Comfort and Convenience:** The gentle, radiant heat from flux enhances comfort, especially in areas like kitchens and living rooms, where warm floors add a touch of luxury to daily routines.