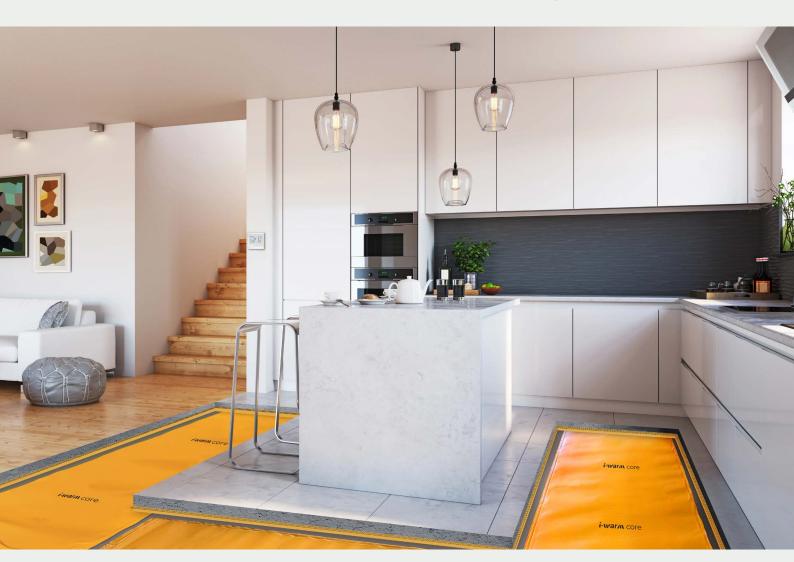

#### i-warm core

The i-warm core is designed to be installed under screed application, a professional-grade underfloor heating product. Ideal for early build projects, core utilises encapsulated PET technology combined with graphene infrared heating, making it suitable for demanding environments and durable flooring options.

**Early Build Installation:** core is designed to be embedded in screed during the construction phase, ensuring a solid, seamless integration with heavy-duty flooring such as porcelain tiles or stone.