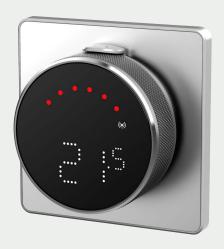

#### i-warm aura - IT800WIFI

The IT800WIFI is a sophisticated smart thermostat designed exclusively for use with our i-warm aura radiators, providing seamless and efficient heating control. Offering both local operation and Wi-Fi connectivity, it allows you to manage your home's climate effortlessly.

With the SALUS Premium Lite App, you can adjust your heating remotely, ensuring your home is always at the perfect temperature, whether you're at home or away. Its intelligent energy-saving features help lower your energy bills while supporting a more sustainable lifestyle. Additionally, it is fully compatible with Amazon Alexa and Google Home, allowing you to adjust your heating using simple voice commands.

The IT800WIFI's sleek, modern design complements any interior, making it a stylish yet practical addition to your home.