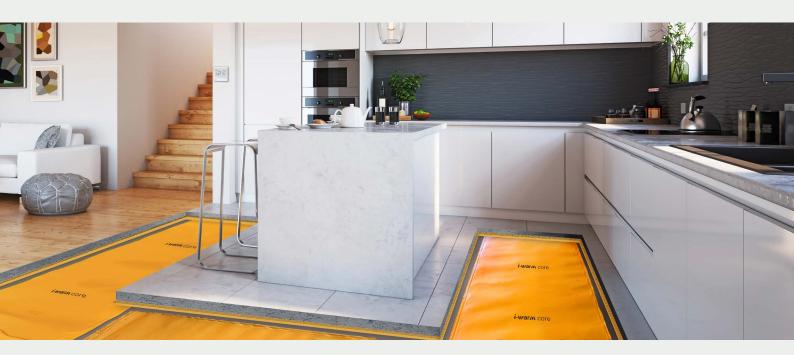

#### i-warm core

The i-warm core is designed to be installed under screed application, a professional-grade underfloor heating product. Ideal for early build projects, core utilises encapsulated PET technology combined with graphene infrared heating, making it suitable for demanding environments and durable flooring options.

**Long-Term Performance:** With its robust materials and advanced technology, core offers long-lasting performance and minimal maintenance, providing peace of mind for years to come.

**Consistent Heating:** Embedded directly into the flooring, core ensures a stable and consistent heat output, creating a comfortable and inviting atmosphere even in large spaces.

**Early Build Installation:** core is designed to be embedded in screed during the construction phase, ensuring a solid, seamless integration with heavy-duty flooring such as porcelain tiles or stone.