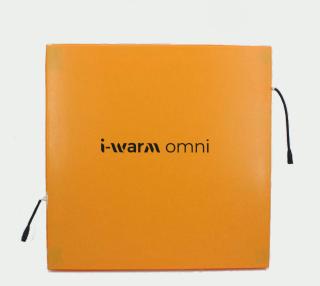

# i-warm omni

Infrared | Wall & Ceiling Heating

### i-warm omni

#### i-warm omni

The i-warm omni system is a product that can be installed in walls & ceilings for unparalleled flexibility and versatility when heating your home. Designed with cutting-edge graphene infrared technology, the i-warm omni can be a comprehensive and innovative approach to radiant heating. Whether you're looking to heat a specific area or an entire room, i-warm omni delivers comfort and efficiency from every angle.