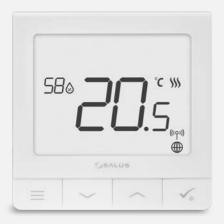

### i-warm - SQ610RF White

The SQ610RF from SALUS is a sleek, white, slimline wireless thermostat designed for seamless compatibility with all our i-warm products.

When paired with the UG800 Gateway, the SQ610RF can be controlled remotely via the SALUS Premium Lite App, allowing you to manage your heating effortlessly from anywhere. Additionally, it is fully compatible with Amazon Alexa and Google Home, allowing you to adjust your heating using simple voice commands.

This thermostat holds an ErP V certification, ensuring its energy consumption remains within strict EU-regulated limits. The ErP (Energy-related Products) directive accredits products that demonstrate high energy efficiency and sustainability, helping you reduce energy use while maintaining optimal comfort in your home.