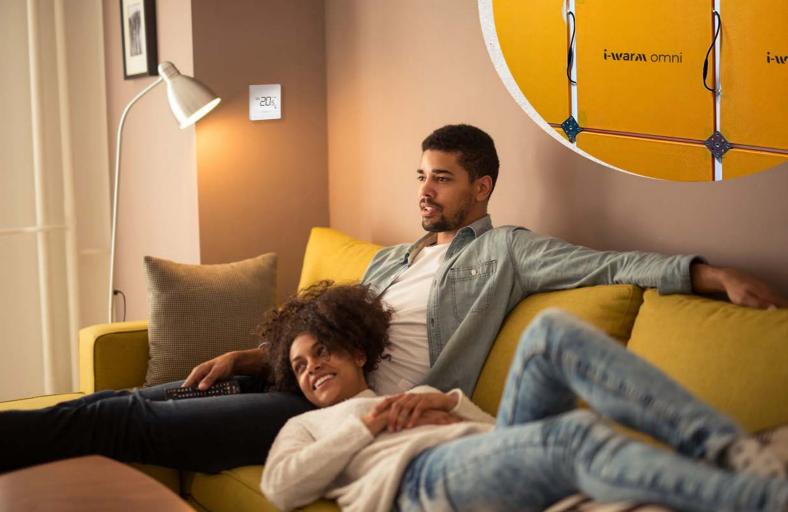

#### i-warm omni

The i-warm omni system is a product that can be installed in walls & ceilings for unparalleled flexibility and versatility when heating your home. Designed with cutting-edge graphene infrared technology, the i-warm omni can be a comprehensive and innovative approach to radiant heating. Whether you're looking to heat a specific area or an entire room, i-warm omni delivers comfort and efficiency from every angle.

### **Unique Benefits:**

**Customisable Comfort:** The ability to install omni panels in multiple locations allows for customised heating solutions tailored to your specific comfort needs. Whether you want a warm floor in the bathroom, a heated wall in the living room, or a toasty ceiling in the bedroom, i-warm omni delivers heat where you need it most.

**Aesthetically Pleasing:** By integrating the heating system into the structure of your home, i-warm omni maintains the aesthetics of your living space. There are no bulky radiators or visible heating elements, allowing you to preserve the clean, modern lines of your interior design.