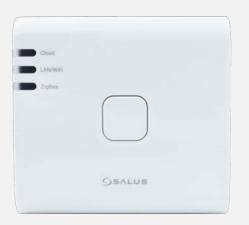

### i-warm - UG800 Gateway White

The new UG800 Universal Gateway is the central hub of the SALUS Smart Home system, enabling seamless cloud integration with AWS IoT and other cloud platforms, with the flexibility for firmware customisation.

Designed to work effortlessly with our i-warm Flux underfloor heating and i-warm Aura radiators, this gateway allows you to control your heating via Wi-Fi using the SALUS Smart App. Whether at home or on the go, you can easily adjust your heating settings for optimal comfort and efficiency.

With the ability to connect up to 200 Zigbee wireless devices, the UG800 offers a reliable and scalable solution for creating a fully connected smart home.