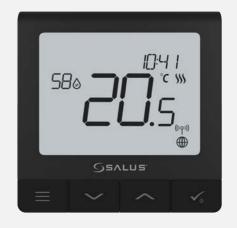

### i-warm - SQ610BRF Black

The SQ610BRF from SALUS is a stylish, black, slimline wireless thermostat, designed to work seamlessly with all our i-warm products.

When connected to the UG800 Gateway, it can be easily controlled via the SALUS Premium Lite App, giving you the flexibility to manage your heating remotely for ultimate convenience. Additionally, it is fully compatible with Amazon Alexa and Google Home, allowing you to adjust your heating using simple voice commands.

With its ErP V certification, the SQ610BRF meets strict EU energy efficiency standards, ensuring low energy consumption without compromising on performance. This accreditation highlights its sustainability, helping you maintain a comfortable home while reducing energy use.