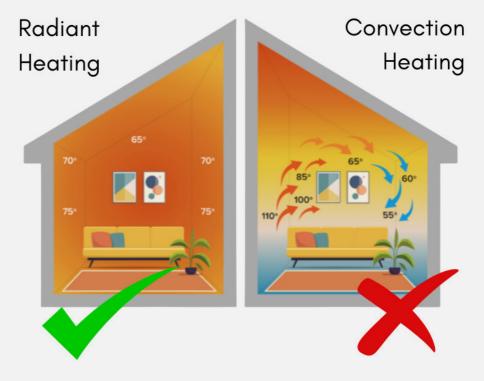

### What is i-warm Infrared?

This image illustrates the key differences between infrared heating and convection heating, helping to explain why infrared provides a more comfortable and efficient warmth.

Infrared heating works by warming objects, surfaces, and people directly rather than just heating the air. This creates an even, consistent warmth throughout the space, preventing cold spots and temperature fluctuations. As shown in the image, the heat is evenly distributed, making the entire room feel cosy and comfortable from floor to ceiling.

Convection heating relies on circulating warm air, which naturally rises, creating an uneven temperature distribution. The image highlights how heat gathers near the ceiling, while the lower part of the room remains much cooler. This leads to draughts, cold floors, and inefficient heating, as warm air escapes more easily.