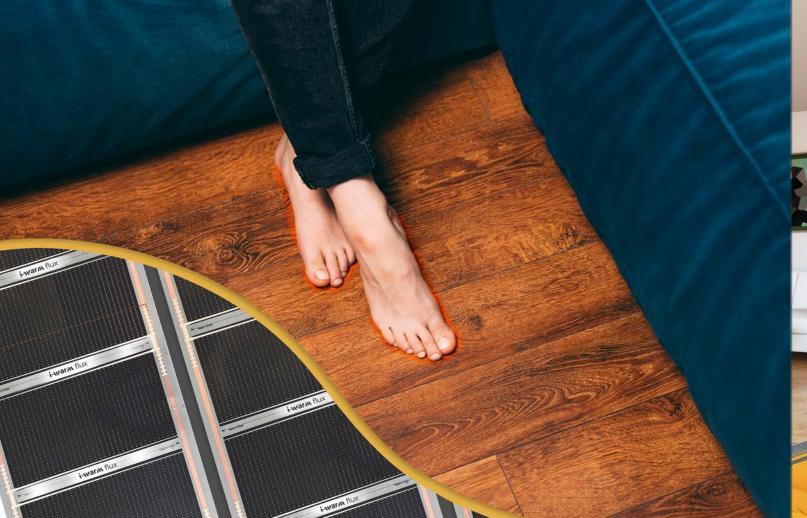

### i-warm flux

The i-warm flux underfloor heating system is a retrofit-friendly product, suitable to be installed with LVT & SPC flooring, engineered wood (dry-lay) as well as heat resistant carpet. It is designed to bring unparalleled comfort and efficiency to your home. Utilising ultra-thin, lightweight graphene technology that emits infrared, flux ensures a fast and even heat distribution, making it an ideal solution for modern living spaces.

**Retrofit Friendly:** Designed for easy installation, flux can be fitted over existing floors using a vapour membrane (PET) and silver backed acoustic underlay available in 3mm & 6mm, making it a perfect choice for renovations and retrofits without extensive build up.