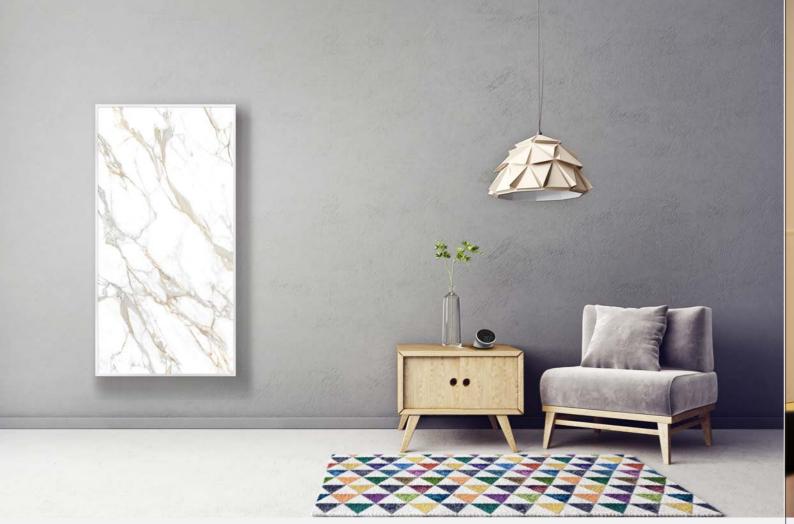

### i-warm aura

The I-Warm aura radiators are the epitome of sophisticated heating, blending state-of-the-art graphene infrared technology with luxurious design elements. These radiators are not just functional but also serve as a stylish addition to any room, providing efficient, healthy heat while enhancing the aesthetic appeal of your space.

### **Unique Benefits:**

**Elegant Design Options:** The aura radiators come in a variety of colours and finishes, allowing them to blend seamlessly with your interior design while providing a modern, sleek look.

**Silent Operation:** Unlike traditional radiators, aura units operate silently, enhancing the comfort of your living space without the distracting noise of fans or moving parts.

**Healthier Heating:** Infrared technology heats objects rather than circulating air, minimising the movement of dust and allergens, which is especially beneficial for individuals with respiratory concerns.