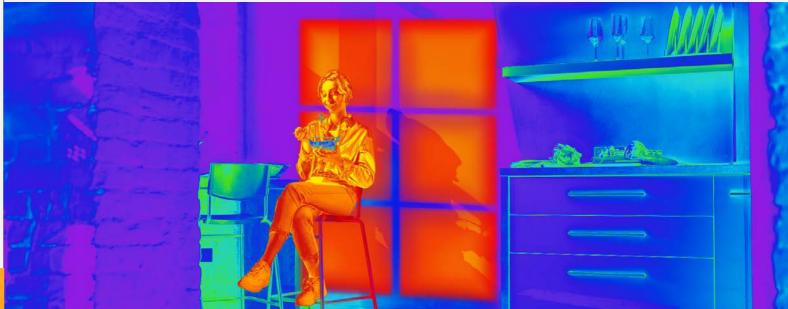

### What is i-warm Infrared?

This image illustrates the key differences between infrared heating and convection heating, helping to explain why infrared provides a more comfortable and efficient warmth.

Infrared heating works by warming objects, surfaces, and people directly rather than just heating the air. This creates an even, consistent warmth throughout the space, preventing cold spots and temperature fluctuations. As shown in the image, the heat is evenly distributed, making the entire room feel cosy and comfortable from floor to ceiling.

Convection heating relies on circulating warm air, which naturally rises, creating an uneven temperature distribution. The image highlights how heat gathers near the ceiling, while the lower part of the room remains much cooler. This leads to draughts, cold floors, and inefficient heating, as warm air escapes more easily.