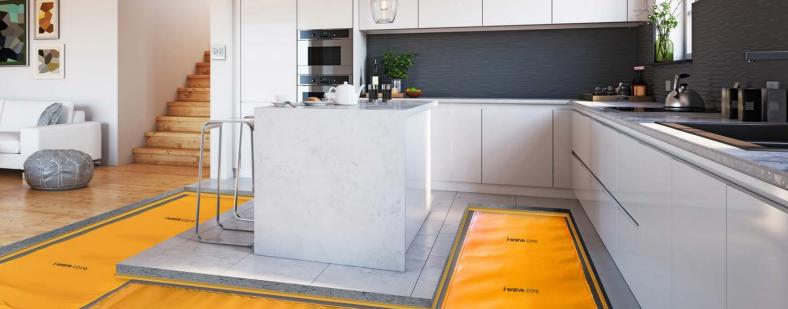

# i-warm flux

**Retrofit | Infrared | Underfloor Heating** 

## i-warm core

**Under-Screed Application | Infrared | Underfloor Heating** 

### i-warm flux

The i-warm flux underfloor heating system is a retrofit-friendly product, suitable to be installed with LVT & SPC flooring, engineered wood (dry-lay) as well as heat resistant carpet. It is designed to bring unparalleled comfort and efficiency to your home. Utilising ultra-thin, lightweight graphene technology that emits infrared, flux ensures a fast and even heat distribution, making it an ideal solution for modern living spaces.

#### i-warm core

The i-warm core is designed to be installed under screed application, a professional-grade underfloor heating product. Ideal for early build projects, core utilises encapsulated PET technology combined with graphene infrared heating, making it suitable for demanding environments and durable flooring options.