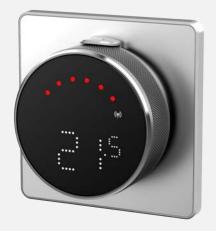

#### i-warm – IT800WIFI

The IT800WIFI is a sophisticated smart thermostat designed exclusively for use with our i-warm Aura radiators, providing seamless and efficient heating control. Offering both local operation and Wi-Fi connectivity, it allows you to manage your home's climate effortlessly.

With the SALUS Premium Lite App, you can adjust your heating remotely, ensuring your home is always at the perfect temperature, whether you're at home or away. Its intelligent energy-saving features help lower your energy bills while supporting a more sustainable lifestyle. Additionally, it is fully compatible with Amazon Alexa and Google Home, allowing you to adjust your heating using simple voice commands.

The IT800WIFI's sleek, modern design complements any interior, making it a stylish yet practical addition to your home.