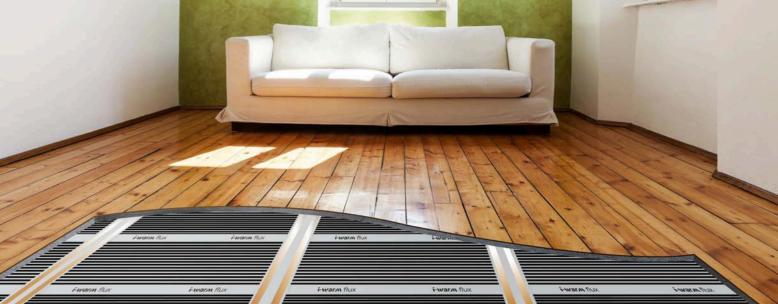

### i-warm flux

The i-warm flux underfloor heating system is a retrofit-friendly product, suitable to be installed with LVT & SPC flooring, engineered wood (dry-lay) as well as heat resistant carpet. It is designed to bring unparalleled comfort and efficiency to your home. Utilising ultra-thin, lightweight graphene technology that emits infrared, flux ensures a fast and even heat distribution, making it an ideal solution for modern living spaces.

### **Unique Benefits:**

**Even Heat Distribution:** flux underfloor heating provides a more uniform heat spread compared to traditional radiators, eliminating cold spots and ensuring a pleasant ambient temperature throughout the room.