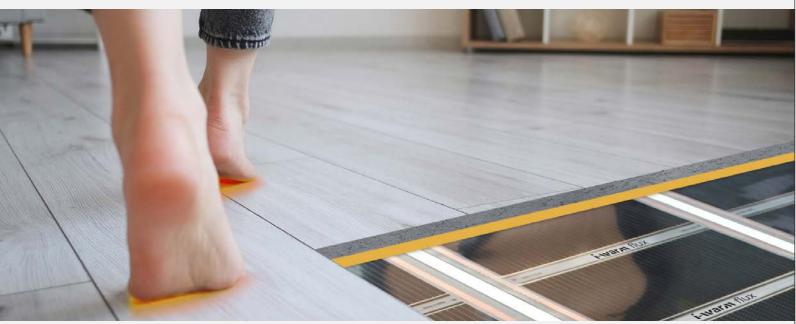

### i-warm flux

The i-warm flux underfloor heating system is a retrofit-friendly product, suitable to be installed with LVT & SPC flooring, engineered wood (dry-lay) as well as heat resistant carpet. It is designed to bring unparalleled comfort and efficiency to your home. Utilising ultra-thin, lightweight graphene technology that emits infrared, flux ensures a fast and even heat distribution, making it an ideal solution for modern living spaces.

**Retrofit Friendly:** Designed for easy installation, flux can be fitted over existing floors using a vapour membrane (PET) and silver backed acoustic underlay available in 3mm & 6mm, making it a perfect choice for renovations and retrofits without extensive build up.