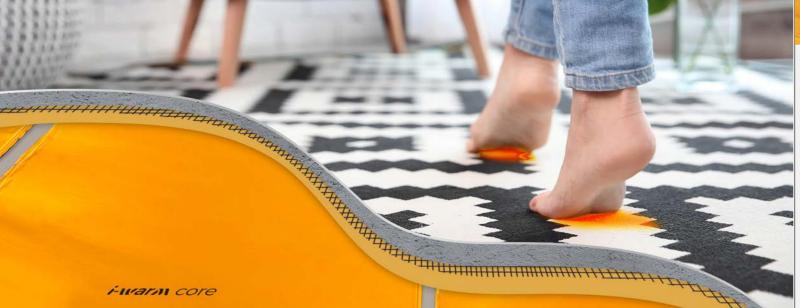

## i-warm core

**Under-Screed Application | Infrared | Underfloor Heating** 

#### i-warm core

The i-warm core is designed to be installed under screed application, a professional-grade underfloor heating product. Ideal for early build projects, core utilises encapsulated PET technology combined with graphene infrared heating, making it suitable for demanding environments and durable flooring options.