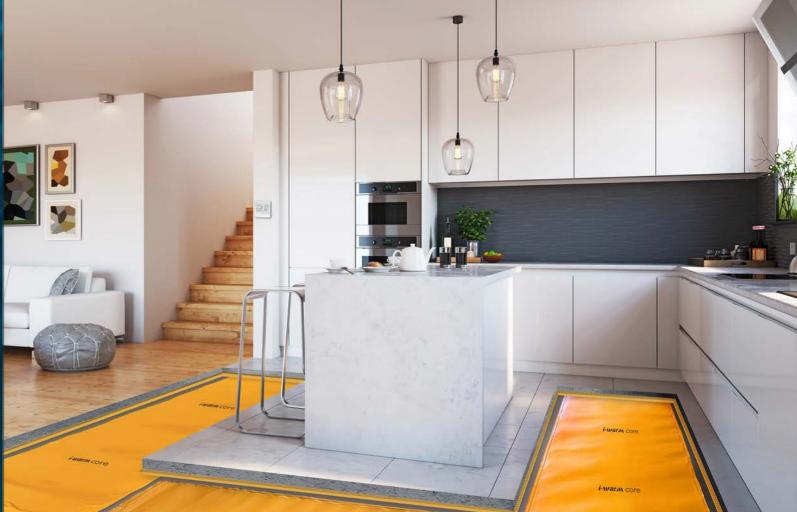

## i-warm core

**Under-Screed Application | Infrared | Underfloor Heating** 

#### i-warm core

The i-warm core is designed to be installed under screed application, a professional-grade underfloor heating product. Ideal for early build projects, core utilises encapsulated PET technology combined with graphene infrared heating, making it suitable for demanding environments and durable flooring options.